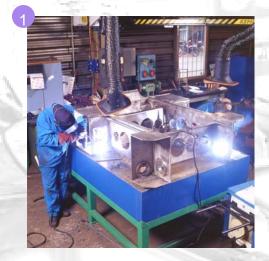

- 1. Machine tool chassis
- 2. Stainless steel washing machine
  - 3. Squarer truck
  - 4. Turbine support
  - 5. Bonding station
    - 6. SRU
- 7. Vehicle transverse sections