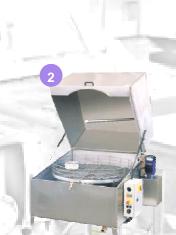

- 1. Machine tool chassis
- 2. Stainless steel washing machine
  - 3. Squarer truck
  - 4. Turbine support
  - 5. Bonding station
    - 6. SRU
- 7. Vehicle transverse sections