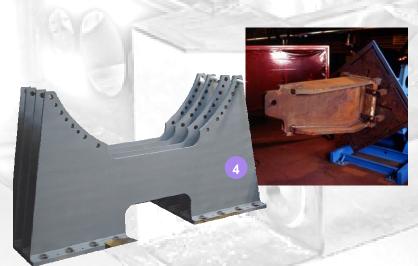

- 1. Machine tool chassis
- 2. Stainless steel washing machine
  - 3. Squarer truck
  - 4. Turbine support
  - 5. Bonding station
    - 6. SRU
- 7. Vehicle transverse sections