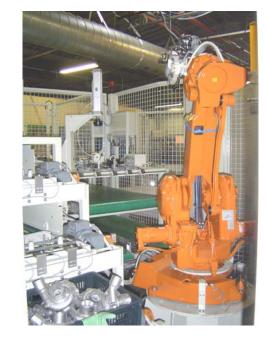

#### Modern and open-ended production means:

- Chiron 3 and 4 axis Machining Center single and dual spindle
- SW 4 and 5 axis Machining Center Dual spindle
- Murat line 2 axes
- Mazac type lathes 2 axes

+ Process control: our management system is guided through process control

 2.- 3. Compressor housings
4. Assembly station
5. Sealing test station 6. Assembled compressor 7. Alternator flange 8. Gearbox component 9. Assembled compressor