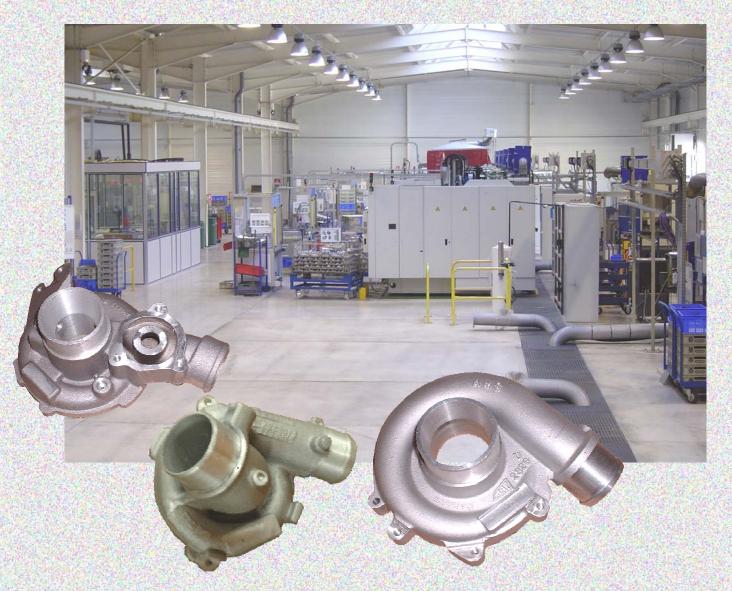

#### **Our professions**:

 Machining of large runs of compressor housings and parts of aluminum

- Tightness testing
- Component assembly: screws, brackets, split pins

+ Process control: our management system is guided through process control

 2.- 3. Compressor housings
4. Assembly station
5. Sealing test station 6. Assembled compressor 7. Alternator flange 8. Gearbox component 9. Assembled compressor