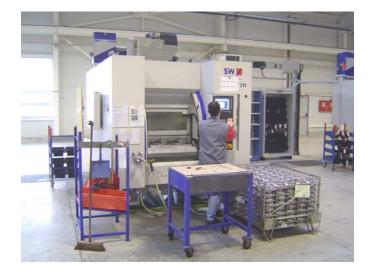

#### Modern and open-ended production means:

- Chiron 3 and 4 axis Machining Center single and dual spindle
- SW 4 and 5 axis Machining Center Dual spindle
- Murat line 2 axes
- Mazac type lathes 2 axes